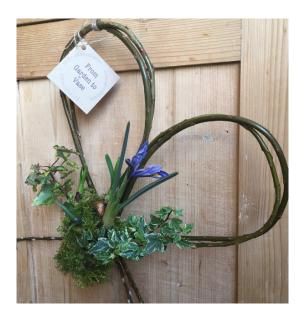

## Bulb/plant Heart

100% biodegradable

Seasonal bulbs and/or plant set within the moss on a willow heart

Small - £30 (pictured) Large - £45

Bulb option available spring only

Jam Jar Flowers

Posy - £20 Bouquet - £35