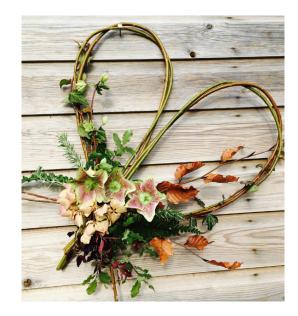

## From Garden to Vase - Farewell Flowers

Willow Flower Heart

Seasonal flowers and foliage secured in moss. 100% biodegradable.

£45

Willow Fresh Flower and Foliage Wreath

100% biodegradeable

Half dressed as pictured £55