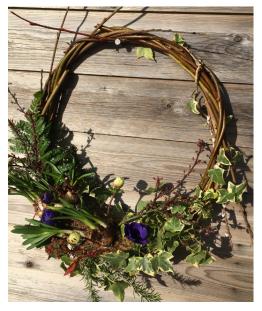

## From Garden to Vase - Farewell Flowers

Willow Flower Heart

Seasonal flowers and foliage secured in moss. 100% biodegradable.

£45

Willow Fresh Flower and Foliage Wreath

100% biodegradeable

Half dressed as pictured £55

Full dressed £85

Fresh Flower Sheaf

Standard - £45 Large - £55

With jute ribbon